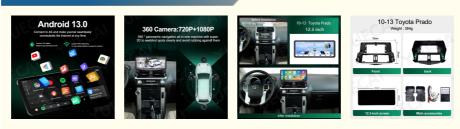

### **Product Specification**

| <ul> <li>System:</li> </ul>          | Android                                                                     |
|--------------------------------------|-----------------------------------------------------------------------------|
| Country Of Origin:                   | China                                                                       |
| • Cpu:                               | Quad-core                                                                   |
| <ul> <li>Warranty:</li> </ul>        | 1 Year                                                                      |
| Product:                             | 12.3Inch Head Unit                                                          |
| <ul> <li>Processor Model:</li> </ul> | ARM Cortex-A9                                                               |
| <ul> <li>Android Auto:</li> </ul>    | Wired+ Wireless                                                             |
| Touch Screen:                        | Yes                                                                         |
| Audio Output:                        | 4x50W                                                                       |
| <ul> <li>Response Time:</li> </ul>   | <20ms                                                                       |
| <ul> <li>Placement:</li> </ul>       | Dashboard                                                                   |
| Highlight:                           | Android Head Unit For Toyota Prado,<br>Toyota Prado Head Unit With CarPlay, |

### Product Specifications

| Attribute         | Value              |
|-------------------|--------------------|
| System            | Android            |
| Country Of Origin | China              |
| CPU               | Quad-core          |
| Warranty          | 1 year             |
| Product           | 12.3Inch Head Unit |
| Processor Model   | ARM Cortex-A9      |
| Android Auto      | Wired + Wireless   |
|                   |                    |

Product Details

Car Model: For Toyota Prado 2010-2013 Size: 12.3Inch Optional: 7862S | T133 | 6115 Warranty: 1 Year

Certification: CE, FCC, ROHS