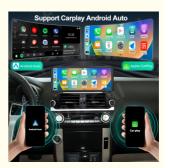

### **Product Specification**

| <ul> <li>System:</li> </ul>          | Android                                                                     |
|--------------------------------------|-----------------------------------------------------------------------------|
| Country Of Origin:                   | China                                                                       |
| • Cpu:                               | Quad-core                                                                   |
| <ul> <li>Warranty:</li> </ul>        | 1 Year                                                                      |
| Product:                             | 12.3Inch Head Unit                                                          |
| <ul> <li>Processor Model:</li> </ul> | ARM Cortex-A9                                                               |
| <ul> <li>Android Auto:</li> </ul>    | Wired+ Wireless                                                             |
| Touch Screen:                        | Yes                                                                         |
| Audio Output:                        | 4x50W                                                                       |
| <ul> <li>Response Time:</li> </ul>   | <20ms                                                                       |
| <ul> <li>Placement:</li> </ul>       | Dashboard                                                                   |
| Highlight:                           | Android Head Unit For Toyota Prado,<br>Toyota Prado Head Unit With CarPlay, |

### Built-In Features

Radio Wireless Video USB GPS WIFI Mirror Link 4G Camera DVR

Carplay

Product Images