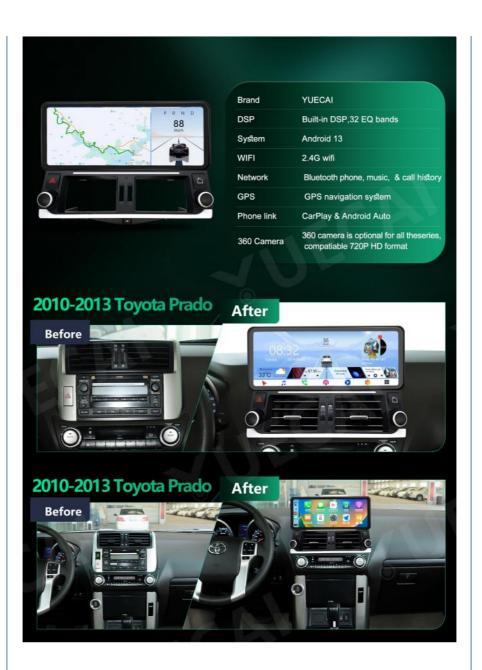

### **Product Specification**

| <ul> <li>System:</li> </ul>          | Android                                                                     |
|--------------------------------------|-----------------------------------------------------------------------------|
| Country Of Origin:                   | China                                                                       |
| • Cpu:                               | Quad-core                                                                   |
| <ul> <li>Warranty:</li> </ul>        | 1 Year                                                                      |
| Product:                             | 12.3Inch Head Unit                                                          |
| <ul> <li>Processor Model:</li> </ul> | ARM Cortex-A9                                                               |
| <ul> <li>Android Auto:</li> </ul>    | Wired+ Wireless                                                             |
| Touch Screen:                        | Yes                                                                         |
| Audio Output:                        | 4x50W                                                                       |
| <ul> <li>Response Time:</li> </ul>   | <20ms                                                                       |
| <ul> <li>Placement:</li> </ul>       | Dashboard                                                                   |
| Highlight:                           | Android Head Unit For Toyota Prado,<br>Toyota Prado Head Unit With CarPlay, |

### Android Radio For Toyota Prado 2010-2013 Car DVD Player With GPS Navigation

### Product Specifications

| Attribute         | Value              |
|-------------------|--------------------|
| System            | Android            |
| Country Of Origin | China              |
| CPU               | Quad-core          |
| Warranty          | 1 year             |
| Product           | 12.3Inch Head Unit |
| Processor Model   | ARM Cortex-A9      |
| Android Auto      | Wired + Wireless   |
|                   |                    |

Product Details

Car Model: For Toyota Prado 2010-2013 Size: 12.3Inch Optional: 7862S | T133 | 6115 Warranty: 1 Year

Certification: CE, FCC, ROHS