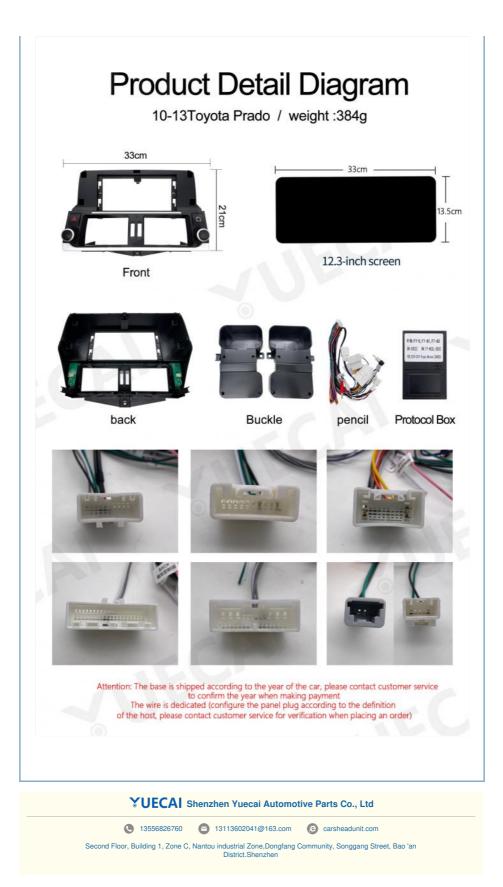

Product Details

Car Model: For Toyota Prado 2010-2013 Size: 12.3Inch Optional: 7862S | T133 | 6115 Warranty: 1 Year

Certification: CE, FCC, ROHS