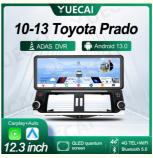

# 12.3-Inch Android Car Radio for Toyota Prado 2010-2013 with

GPS

| 0         |
|-----------|
| Ę         |
| σ         |
| 2         |
| oduct     |
| គ្ន       |
| Inti      |
| tr        |
| ğ         |
| ıtroducti |
| ŧ.        |
|           |

| Basic Information                                         |                                                    |             |
|-----------------------------------------------------------|----------------------------------------------------|-------------|
| <ul><li>Place of Origin:</li><li>Certification:</li></ul> | China<br>CE FCC ROHS                               |             |
| <ul><li>Minimum Order Quantity:</li></ul>                 | 10PCS                                              | 10-         |
| <ul><li>Price:</li><li>Packaging Details:</li></ul>       | \$208.00 - \$262.00<br>Kraft Paper Box   White Box | Â           |
| <ul> <li>Delivery Time:</li> </ul>                        | 10-20 Working Days                                 |             |
| Payment Terms:                                            | L/C,T/T,Western Union,MoneyGram                    |             |
| <ul> <li>Supply Ability:</li> </ul>                       | 10000PCS/Month                                     | Carplay+Aut |
|                                                           |                                                    | 12.3 in     |

### Android Radio For Toyota Prado 2010-2013 Car DVD Player With GPS Navigation